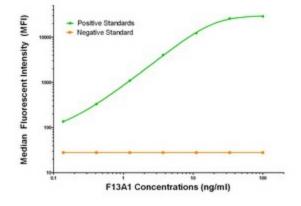

## **Product images:**

F13A1 ELISA with 9E2 Capture (TA600092) and 3F1 Detection ([TA700086]) Antibodies. Substrate used: Recombinant Human F13A1 ([TP306464])

F13A1 Luminex with 9E2 Capture (TA600092) and 3F1 Detection ([TA700086]) Antibodies. Substrate used: Recombinant Human F13A1 ([TP306464])