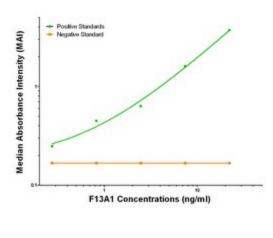

## **Product images:**

F13A1 ELISA with 9E2 Capture (TA600092) and 3F1 Detection ([TA700086]) Antibodies. Substrate used: Recombinant Human F13A1 ([TP306464])

F13A1 Luminex with 9E2 Capture (TA600092) and 3F1 Detection ([TA700086]) Antibodies. Substrate used: Recombinant Human F13A1 ([TP306464])