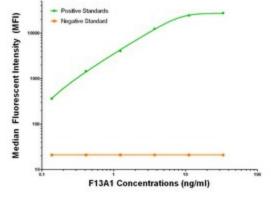

## **Product images:**

F13A1 ELISA with 6F5 Capture (TA600091) and 9E2 Detection ([TA700089]) Antibodies. Substrate used: Recombinant Human F13A1 ([TP306464])

F13A1 Luminex with 6F5 Capture (TA600091) and 9E2 Detection ([TA700089]) Antibodies. Substrate used: Recombinant Human F13A1 ([TP306464])