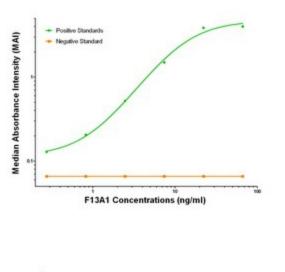

## **Product images:**

F13A1 ELISA with 6F5 Capture (TA600091) and 9E2 Detection ([TA700089]) Antibodies. Substrate used: Recombinant Human F13A1 ([TP306464])

F13A1 Luminex with 6F5 Capture (TA600091) and 9E2 Detection ([TA700089]) Antibodies. Substrate used: Recombinant Human F13A1 ([TP306464])