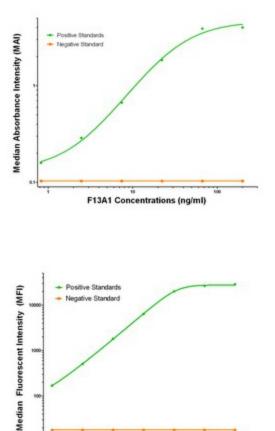

## **Product images:**

F13A1 Concentrations (ng/ml)

F13A1 ELISA with 3E3 Capture (TA600086) and 1C9 Detection ([TA700083]) Antibodies. Substrate used: Recombinant Human F13A1 ([TP306464])

F13A1 Luminex with 3E3 Capture (TA600086) and 1C9 Detection ([TA700083]) Antibodies. Substrate used: Recombinant Human F13A1 ([TP306464])