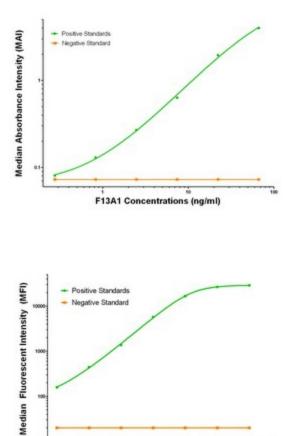

## **Product images:**

F13A1 Concentrations (ng/ml)

F13A1 ELISA with 1H2 Capture (TA600085) and 1C9 Detection ([TA700083]) Antibodies. Substrate used: Recombinant Human F13A1 ([TP306464])

This product is to be used for laboratory only. Not for diagnostic or therapeutic use. ©2022 OriGene Technologies, Inc., 9620 Medical Center Drive, Ste 200, Rockville, MD 20850, US