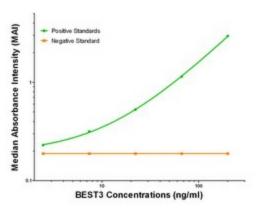

## **Product images:**

BEST3 ELISA with 1B6 Capture (TA600081) and 2H3 Detection ([TA700082]) Antibodies. Substrate used: Recombinant Human BEST3 ([TP318436])

BEST3 Luminex with 1B6 Capture (TA600081) and 3B11 Detection ([TA700081]) Antibodies. Substrate used: Recombinant Human BEST3 ([TP318436])