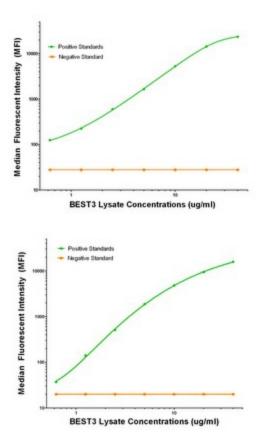

## **Product images:**

BEST3 ELISA with 1B6 Capture (TA600081) and 2H3 Detection ([TA700082]) Antibodies. Substrate used: Recombinant Human BEST3 ([TP318436])

BEST3 Luminex with 1B6 Capture (TA600081) and 3B11 Detection ([TA700081]) Antibodies. Substrate used: Recombinant Human BEST3 ([TP318436])

BEST3 Luminex with 1B6 Capture (TA600081) and 2H3 Detection ([TA700082]) Antibodies. Substrate used: Recombinant Human BEST3 ([TP318436])

This product is to be used for laboratory only. Not for diagnostic or therapeutic use. ©2023 OriGene Technologies, Inc., 9620 Medical Center Drive, Ste 200, Rockville, MD 20850, US