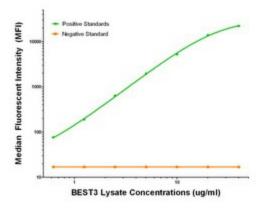

BEST3 Luminex with 1B6 Capture (TA600081) and 3D7 Detection ([TA700132]) Antibodies. Substrate used: Recombinant Human BEST3 ([TP318436])

This product is to be used for laboratory only. Not for diagnostic or therapeutic use. ©2023 OriGene Technologies, Inc., 9620 Medical Center Drive, Ste 200, Rockville, MD 20850, US