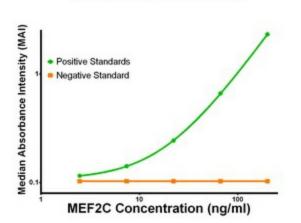

## **Product images:**

Median Absorbance Intensity (MAI)

Legend
Legend

MEF2C ELISA with 1D1 Capture (TA600066) and 4F7 Detection ([TA700066]) Antibodies. Substrate used: Recombinant Human MEF2C ([TP320584])

MEF2C ELISA with 1D1 Capture (TA600066) and 4G8 Detection ([TA700067]) Antibodies. Substrate used: Recombinant Human MEF2C ([TP320584])

MEF2C Concentration (ng/ml)

MEF2C ELISA with 1D1 Capture (TA600066) and 1B6 Detection ([TA700065]) Antibodies. Substrate used: Recombinant Human MEF2C ([TP320584])