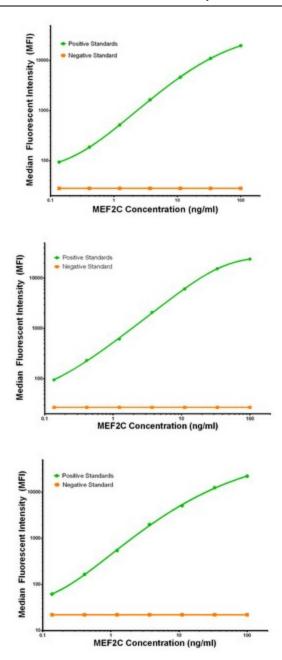

This product is to be used for laboratory only. Not for diagnostic or therapeutic use. ©2025 OriGene Technologies, Inc., 9620 Medical Center Drive, Ste 200, Rockville, MD 20850, US

MEF2C Luminex with 1D1 Capture (TA600066) and 4F7 Detection ([TA700066]) Antibodies. Substrate used: Recombinant Human MEF2C ([TP320584])

MEF2C Luminex with 1D1 Capture (TA600066) and 4G8 Detection ([TA700067]) Antibodies. Substrate used: Recombinant Human MEF2C ([TP320584])

MEF2C Luminex with 1D1 Capture (TA600066) and 1B6 Detection ([TA700065]) Antibodies. Substrate used: Recombinant Human MEF2C ([TP320584])