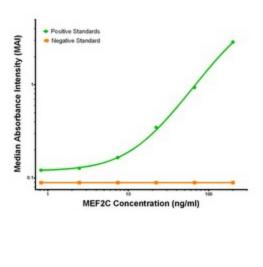

## **Product images:**

Median Absorbance Intensity (MAI)

Legend
Legend

MEF2C ELISA with 1D1 Capture (TA600066) and 4F7 Detection ([TA700066]) Antibodies. Substrate used: Recombinant Human MEF2C ([TP320584])

MEF2C ELISA with 1D1 Capture (TA600066) and 4G8 Detection ([TA700067]) Antibodies. Substrate used: Recombinant Human MEF2C ([TP320584])

MEF2C Concentration (ng/ml)

MEF2C ELISA with 1D1 Capture (TA600066) and 1B6 Detection ([TA700065]) Antibodies. Substrate used: Recombinant Human MEF2C ([TP320584])