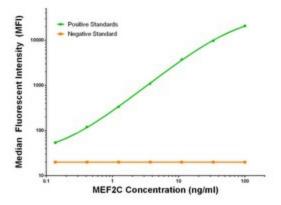

MEF2C Luminex with 1B6 Capture (TA600065) and 4F7 Detection ([TA700066]) Antibodies. Substrate used: Recombinant Human MEF2C ([TP320584])

MEF2C Luminex with 1B6 Capture (TA600065) and 4G8 Detection ([TA700067]) Antibodies. Substrate used: Recombinant Human MEF2C ([TP320584])