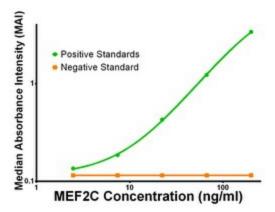

### **Product images:**

MEF2C ELISA with 1B6 Capture (TA600065) and 4F7 Detection ([TA700066]) Antibodies. Substrate used: Recombinant Human MEF2C ([TP320584])

MEF2C ELISA with 1B6 Capture (TA600065) and 4G8 Detection ([TA700067]) Antibodies. Substrate used: Recombinant Human MEF2C ([TP320584])