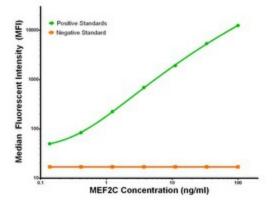

MEF2C Luminex with 1B6 Capture (TA600065) and 4F7 Detection ([TA700066]) Antibodies. Substrate used: Recombinant Human MEF2C ([TP320584])

MEF2C Luminex with 1B6 Capture (TA600065) and 4G8 Detection ([TA700067]) Antibodies. Substrate used: Recombinant Human MEF2C ([TP320584])