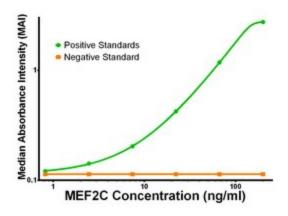

### **Product images:**

MEF2C ELISA with 1B6 Capture (TA600065) and 4F7 Detection ([TA700066]) Antibodies. Substrate used: Recombinant Human MEF2C ([TP320584])

MEF2C ELISA with 1B6 Capture (TA600065) and 4G8 Detection ([TA700067]) Antibodies. Substrate used: Recombinant Human MEF2C ([TP320584])