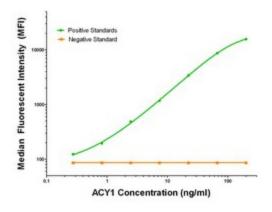

# **Product images:**

ACY1 ELISA with 2B5 Capture (TA600053) and 1E5 Detection ([TA700051]) Antibodies. Substrate used: Recombinant Human ACY1 ([TP301284])

ACY1 Luminex with 2B5 Capture (TA600053) and 1E5 Detection ([TA700051]) Antibodies. Substrate used: Recombinant Human ACY1 ([TP301284])