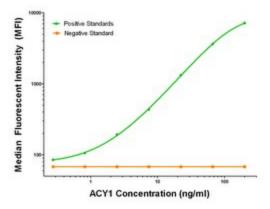

ACY1 Luminex with 2B5 Capture (TA600053) and 2F1 Detection ([TA700053]) Antibodies. Substrate used: Recombinant Human ACY1 ([TP304079])