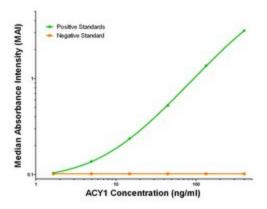

# **Product images:**

ACY1 ELISA with 2B5 Capture (TA600053) and 1E5 Detection ([TA700051]) Antibodies. Substrate used: Recombinant Human ACY1 ([TP301284])

ACY1 Luminex with 2B5 Capture (TA600053) and 1E5 Detection ([TA700051]) Antibodies. Substrate used: Recombinant Human ACY1 ([TP301284])