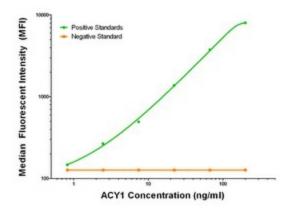

## **Product images:**

ACY1 ELISA with 1E5 Capture (TA600052) and 2B5 Detection ([TA700052]) Antibodies. Substrate used: Recombinant Human ACY1 ([TP301284])

ACY1 Luminex with 1E5 Capture (TA600052) and 2B5 Detection ([TA700052]) Antibodies. Substrate used: Recombinant Human ACY1 ([TP301284])