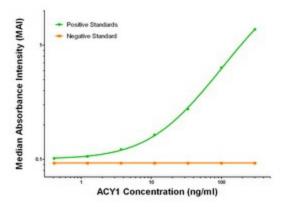

## **Product images:**

ACY1 ELISA with 1E5 Capture (TA600052) and 2B5 Detection ([TA700052]) Antibodies. Substrate used: Recombinant Human ACY1 ([TP301284])

ACY1 Luminex with 1E5 Capture (TA600052) and 2B5 Detection ([TA700052]) Antibodies. Substrate used: Recombinant Human ACY1 ([TP301284])