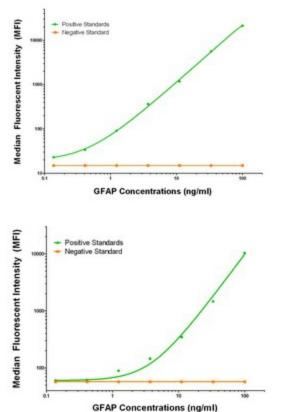

## **Product images:**

GFAP ELISA with 5D7 Capture (TA600040) and 4D11 Detection ([TA700078]) Antibodies. Substrate used: Recombinant Human GFAP ([TP304548])

GFAP Luminex with 5D7 Capture (TA600040) and 4D11 Detection ([TA700078]) Antibodies. Substrate used: Recombinant Human GFAP ([TP304548])

GFAP Luminex with 5D7 Capture (TA600040) and 5B1 Detection ([TA700039]) Antibodies. Substrate used: Recombinant Human GFAP ([TP304548])

This product is to be used for laboratory only. Not for diagnostic or therapeutic use. ©2022 OriGene Technologies, Inc., 9620 Medical Center Drive, Ste 200, Rockville, MD 20850, US