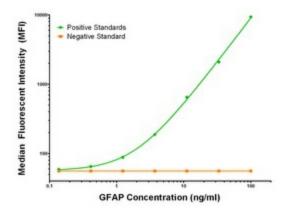

GFAP Luminex with 5D7 Capture (TA600040) and 2F7 Detection ([TA700040]) Antibodies. Substrate used: Recombinant Human GFAP ([TP304548])

This product is to be used for laboratory only. Not for diagnostic or therapeutic use. ©2022 OriGene Technologies, Inc., 9620 Medical Center Drive, Ste 200, Rockville, MD 20850, US 