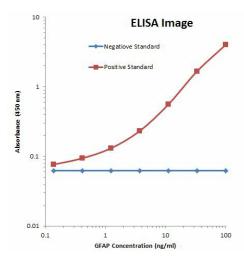

## **Product images:**

GFAP ELISA with 5D7 Capture (TA600040) and 4D11 Detection ([TA700078]) Antibodies. Substrate used: Recombinant Human GFAP ([TP304548])

GFAP Luminex with 5D7 Capture (TA600040) and 4D11 Detection ([TA700078]) Antibodies. Substrate used: Recombinant Human GFAP ([TP304548])