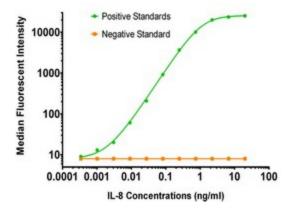

# **Product images:**

IL-8 ELISA with SNAP8 Capture (TA600024) and 8CH Detection ([TA700024]) Antibodies. Substrate used: Recombinant Human IL-8 (E. Coli expressed Peptide)

IL-8 Luminex ELISA with SNAP8 Capture (TA600024) and 8CH Detection ([TA700024]) Antibodies. Substrate used: Recombinant Human IL-8 (E. Coli expressed Peptide)