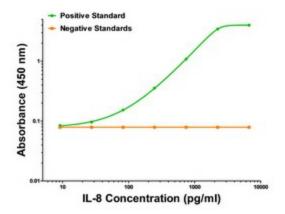

# **Product images:**

IL-8 ELISA with SNAP8 Capture (TA600024) and 8CH Detection ([TA700024]) Antibodies. Substrate used: Recombinant Human IL-8 (E. Coli expressed Peptide)

IL-8 Luminex ELISA with SNAP8 Capture (TA600024) and 8CH Detection ([TA700024]) Antibodies. Substrate used: Recombinant Human IL-8 (E. Coli expressed Peptide)