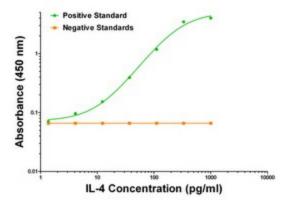

# **Product images:**

IL-4 ELISA with 8D4 Capture (TA600022) and 25D2 Detection ([TA700022]) Antibodies. Substrate used: Recombinant Human IL-4 (E. Coli expressed Peptide)

IL-4 Luminex ELISA with 8D4 Capture (TA600022) and 25D2 Detection ([TA700022]) Antibodies. Substrate used: Recombinant Human IL-4 (E. Coli expressed Peptide)