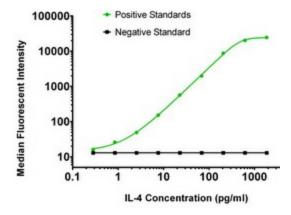

# **Product images:**

IL-4 ELISA with 8D4 Capture (TA600022) and 25D2 Detection ([TA700022]) Antibodies. Substrate used: Recombinant Human IL-4 (E. Coli expressed Peptide)

IL-4 Luminex ELISA with 8D4 Capture (TA600022) and 25D2 Detection ([TA700022]) Antibodies. Substrate used: Recombinant Human IL-4 (E. Coli expressed Peptide)