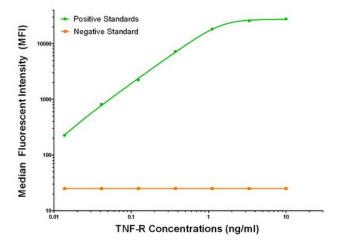

# **Product images:**

TNFRSF1A ELISA with TBP-1Capture (TA600021) and H398 Detection ([TA700021]) Antibodies. Substrate used: Recombinant Human TNFRSF1A ([TP301284])

TNFRSF1A Luminex with TBP-1Capture (TA600021) and H398 Detection ([TA700021]) Antibodies. Substrate used: Recombinant Human TNFRSF1A ([TP301284])