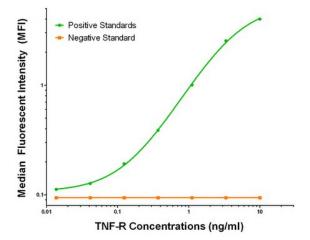

# **Product images:**

TNFRSF1A ELISA with TBP-1Capture (TA600021) and H398 Detection ([TA700021]) Antibodies. Substrate used: Recombinant Human TNFRSF1A ([TP301284])

TNFRSF1A Luminex with TBP-1Capture (TA600021) and H398 Detection ([TA700021]) Antibodies. Substrate used: Recombinant Human TNFRSF1A ([TP301284])