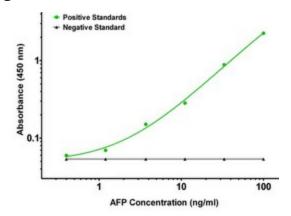

## **Product images:**

AFP ELISA with 2E2 Capture (TA600014) and 1E8 Detection ([TA700014]) Antibodies. Substrate used: Recombinant Human AFP ([TP306622])

This product is to be used for laboratory only. Not for diagnostic or therapeutic use. ©2025 OriGene Technologies, Inc., 9620 Medical Center Drive, Ste 200, Rockville, MD 20850, US