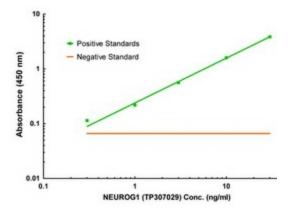

# **Product images:**

NEUROG1 ELISA with 15A7 Capture (TA600005) and 9A8 Detection ([TA700005]) Antibodies. Substrate used: Recombinant Human NEUROG1 ([TP307029])

NEUROG1 Luminex ELISA with 15A7 Capture (TA600005) and 9A8 Detection ([TA700005]) Antibodies. Substrate used: Recombinant Human NEUROG1 ([TP307029])