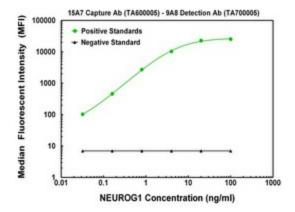

# **Product images:**

NEUROG1 ELISA with 15A7 Capture (TA600005) and 9A8 Detection ([TA700005]) Antibodies. Substrate used: Recombinant Human NEUROG1 ([TP307029])

NEUROG1 Luminex ELISA with 15A7 Capture (TA600005) and 9A8 Detection ([TA700005]) Antibodies. Substrate used: Recombinant Human NEUROG1 ([TP307029])