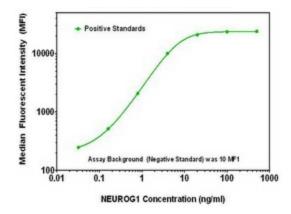

# **Product images:**

NEUROG1 ELISA with 5H10 Capture (TA600004) and 5A10 Detection ([TA700004]) Antibodies. Substrate used: Recombinant Human NEUROG1 ([TP307029])

NEUROG1 Luminex ELISA with 5H10 Capture (TA600004) and 5A10 Detection ([TA700004]) Antibodies. Substrate used: Recombinant Human NEUROG1 ([TP307029])