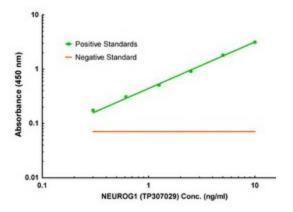

# **Product images:**

NEUROG1 ELISA with 5H10 Capture (TA600004) and 5A10 Detection ([TA700004]) Antibodies. Substrate used: Recombinant Human NEUROG1 ([TP307029])

NEUROG1 Luminex ELISA with 5H10 Capture (TA600004) and 5A10 Detection ([TA700004]) Antibodies. Substrate used: Recombinant Human NEUROG1 ([TP307029])