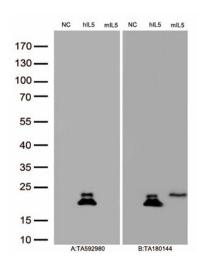

hich is a heterodimer, whose beta subunit is shared with the receptors for interleukine 3 (IL3) and colony stimulating factor 2 (CSF2/GM-CSF). This gene is located on chromosome 5 within a cytokine gene cluster which includes interleukin 4 (IL4), interleukin 13 (IL13), and CSF2. This gene, IL4, and IL13 may be regulated coordinately by long-range regulatory elements spread over 120 kilobases on chromosome 5q31. [provided by RefSeq, Jul 2013]

Synonyms: EDF; IL-5; TRF

**Protein Families:** Druggable Genome, Secreted Protein

**Protein Pathways:** Allograft rejection, Asthma, Autoimmune thyroid disease, Cytokine-cytokine receptor

interaction, Fc epsilon RI signaling pathway, Hematopoietic cell lineage, Jak-STAT signaling

pathway, T cell receptor signaling pathway

## **Product images:**