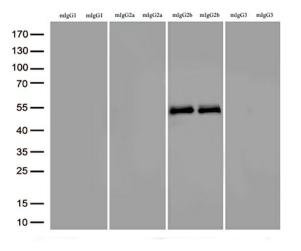

## **Product images:**

Immunoblot analysis of randomly picked 8 different lysates containing 4 different mouse IgG isotype (IgG1, IgG2a, IgG2b, IgG3) with TA592642 at 1:2000. The 8 lysates came from different sources.