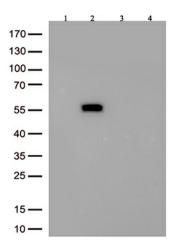

## **Product images:**

Immunoblot analysis of 4 different native protein (Lane 1.Human IgG1; 2.Human IgG2; 3.Human IgG3; 4.Human IgG4) with [TA592587] at 1:2000.