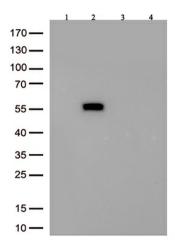

## **Product images:**

Immunoblot analysis of 4 different native protein (Lane 1.Human IgG1; 2.Human IgG2; 3.Human IgG3; 4.Human IgG4) with TA592587 at 1:2000.