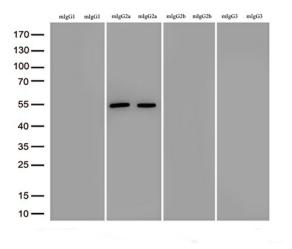

## **Product images:**

Immunoblot analysis of randomly picked 8 different lysates containing 4 different mouse IgG isotype(IgG1, IgG2a, IgG2b, IgG3) with [TA592582] at 1:2000. The 8 lysates came from different sources.