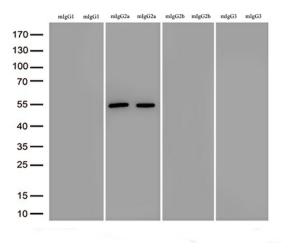

## **Product images:**

Immunoblot analysis of randomly picked 8 different lysates containing 4 different mouse IgG isotype(IgG1, IgG2a, IgG2b, IgG3) with TA592582 at 1:2000. The 8 lysates came from different sources.