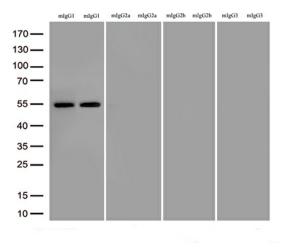

## **Product images:**

Immunoblot analysis of randomly picked 8 different lysates containing 4 different mouse IgG isotype(IgG1, IgG2a, IgG2b, IgG3) with [TA592572] at 1:2000. The 8 lysates came from different sources.