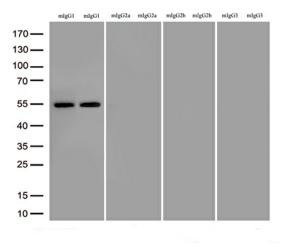

## **Product images:**

Immunoblot analysis of randomly picked 8 different lysates containing 4 different mouse IgG isotype(IgG1, IgG2a, IgG2b, IgG3) with TA592572 at 1:2000. The 8 lysates came from different sources.