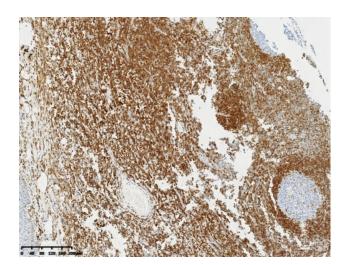

Immunohistochemical staining of paraffinembedded Human tonsil within the normal limits using anti-BCL2 rabbit monoclonal antibody. (Heat-induced epitope retrieval by 1mM EDTA in 10mM Tris buffer (pH8.0) at 120°C for 3 min, TA592172) (1:1200)