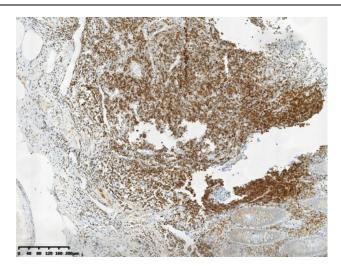

Immunohistochemical staining of paraffinembedded Human appendix tissue within the normal limits using anti-BCL2 rabbit monoclonal antibody. (Heat-induced epitope retrieval by 1mM EDTA in 10mM Tris buffer (pH8.0) at 120°C for 3 min, TA592172) (1:1200)