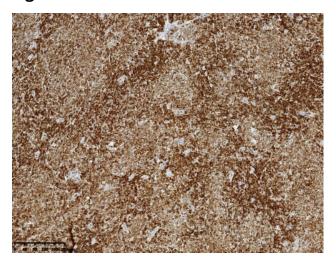

### **Product images:**

Immunohistochemical staining of paraffinembedded Human lymphoma tissue using anti-BCL2 rabbit monoclonal antibody. (Heat-induced epitope retrieval by 1mM EDTA in 10mM Tris buffer (pH8.0) at 120°C for 3 min, TA592172) (1:1200)