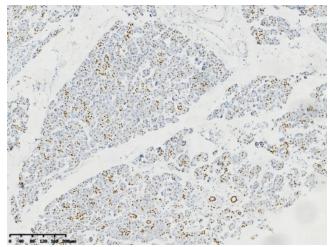

Immunohistochemical staining of paraffinembedded Human pancreas tissue within the normal limits using anti-Beta (HNF1B) rabbit monoclonal antibody. (Heat-induced epitope retrieval by 1mM EDTA in 10mM Tris buffer (pH9.0) at 120°C for 3 min, TA592131) (1:3000)