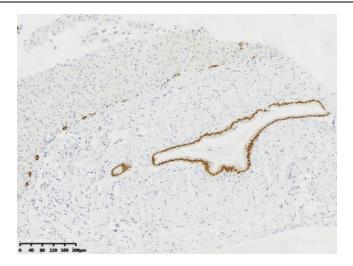

Immunohistochemical staining of paraffinembedded Human liver tissue within the normal limits using anti-Beta (HNF1B) rabbit monoclonal antibody. (Heat-induced epitope retrieval by 1mM EDTA in 10mM Tris buffer (pH9.0) at 120°C for 3 min, TA592131) (1:3000)