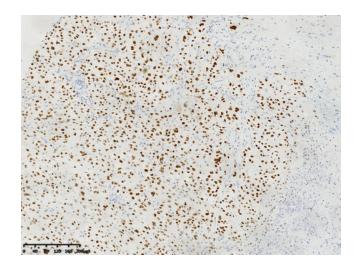

Immunohistochemical staining of paraffinembedded Carcinoma of Human kidney tissue using anti-Beta (HNF1B) rabbit monoclonal antibody. (Heat-induced epitope retrieval by 1mM EDTA in 10mM Tris buffer (pH9.0) at 120°C for 3 min, TA592131) (1:3000)