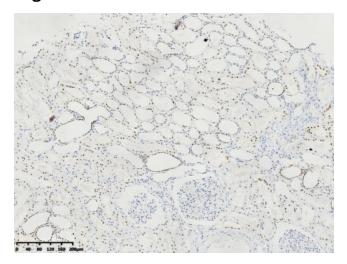

# **Product images:**

Immunohistochemical staining of paraffinembedded Human kidney tissue within the normal limits using anti-Beta (HNF1B) rabbit monoclonal antibody. (Heat-induced epitope retrieval by 1mM EDTA in 10mM Tris buffer (pH9.0) at 120°C for 3 min, TA592131) (1:3000)