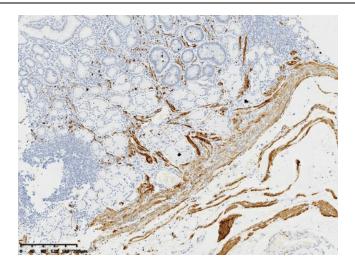

Immunohistochemical staining of paraffinembedded Human gastric tissue within the normal limits using anti-Desmin (DES) rabbit monoclonal antibody. Heat-induced epitope retrieval by EDTA solution buffer pH 8.0 at 120°C for 3 min.