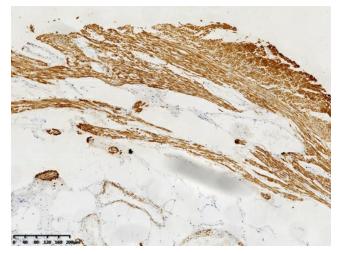

Immunohistochemical staining of paraffinembedded Human appendix tissue within the normal limits using anti-Desmin (DES) rabbit monoclonal antibody. Heat-induced epitope retrieval by EDTA solution buffer pH 8.0 at 120°C for 3 min.