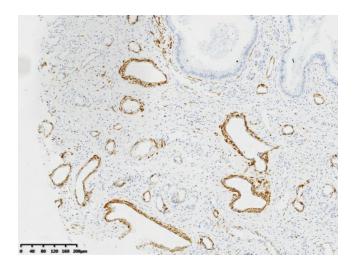

Immunohistochemical staining of paraffinembedded Human endometrium tissue within the normal limits using anti-Desmin (DES) rabbit monoclonal antibody. Heat-induced epitope retrieval by EDTA solution buffer pH 8.0 at 120°C for 3 min.