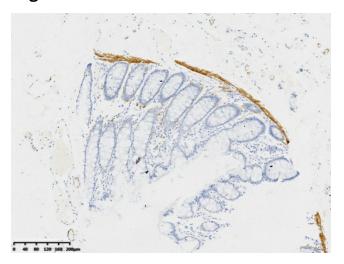

# **Product images:**

Immunohistochemical staining of paraffinembedded Human colon tissue within the normal limits using anti-Desmin (DES) rabbit monoclonal antibody. Heat-induced epitope retrieval by EDTA solution buffer pH 8.0 at 120°C for 3 min.