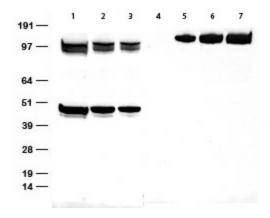

## **Product images:**

Western blot analysis of extracts from HEK293 cells transfected with N-terminal Myc-tagged gene (Lane 1, 2, 3 with 20, 10, 5uL from left to right), transfected with C-terminal Myc-tagged gene (lane 5, 6, 7 with 5, 10, 20uL from left to right) and negative control vector (lane 4) using anti-Myc tag rabbit monoclonal antibody (TA591009) at 1:2000 dilution.