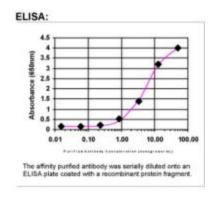

is specific for the N Terminus Region of the target protein.

**Formulation:** 20 mM Potassium Phosphate, 150 mM Sodium Chloride, pH 7.0

Concentration: 0.89927 mg/ml

**Purification:** Purified from mouse ascites fluids or tissue culture supernatant by affinity chromatography

(protein A/G)

**Conjugation:** Unconjugated

**Storage:** Store at -20°C as received.

**Stability:** Stable for 12 months from date of receipt.

Gene Name: formin 1

Database Link: NP 001096654

Entrez Gene 342184 Human

Q68DA7

**Background:** FMN1 plays a role in the formation of adherens junction and the polymerization of linear

actin cables (By similarity).

Synonyms: FMN; LD

Note: This antibody was generated by SDIX's Genomic Antibody Technology ® (GAT).Learn about

<u>GAT</u>





## **Product images:**



ELISA: FMN1 Antibody