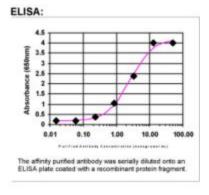

ELISA: Coxsackie Adenovirus Receptor Antibody

Immunohistochemical staining of paraffinembedded Human liver tissue using anti-CXADR rabbit polyclonal antibody. (TA590736)