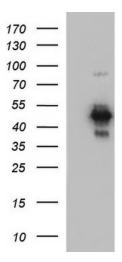

## **Product images:**

HEK293T cells were transfected with the pCMV6-ENTRY control (Cat# [PS100001], Left lane) or pCMV6-ENTRY CXADR (Cat# [RC201564], Right lane) cDNA for 48 hrs and lysed. Equivalent amounts of cell lysates (5 ug per lane) were separated by SDS-PAGE and immunoblotted with anti-CXADR antibody (Cat# TA590736). Positive lysates [LY419998] (100ug) and [LC419998] (20ug) can be purchased separately from OriGene.