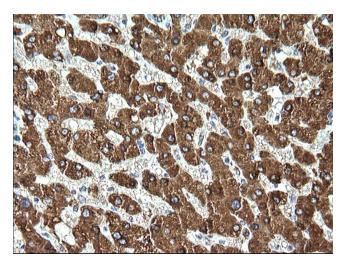

ELISA: Coxsackie Adenovirus Receptor Antibody

Immunohistochemical staining of paraffinembedded Human liver tissue using anti-CXADR rabbit polyclonal antibody. (TA590736)