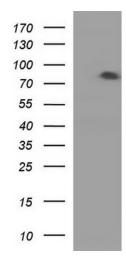

## **Product images:**

HEK293T cells were transfected with the pCMV6-ENTRY control (Left lane) or pCMV6-ENTRY F13B ([RC219609], Right lane) cDNA for 48 hrs and lysed. Equivalent amounts of cell lysates (5 ug per lane) were separated by SDS-PAGE and immunoblotted with anti-F13B. Positive lysates [LY419598] (100ug) and [LC419598] (20ug) can be purchased separately from OriGene.