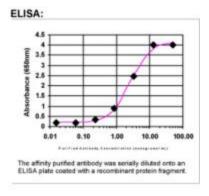

s antibody was generated by SDIX's Genomic Antibody Technology ® (GAT). Learn about Note:

<u>GAT</u>

**Protein Families:** Druggable Genome



OriGene Technologies, Inc. 9620 Medical Center Drive, Ste 200

CN: techsupport@origene.cn

Rockville, MD 20850, US Phone: +1-888-267-4436 https://www.origene.com techsupport@origene.com EU: info-de@origene.com



**Protein Pathways:** Complement and coagulation cascades

## **Product images:**



HEK293T cells were transfected with the pCMV6-ENTRY control (Left lane) or pCMV6-ENTRY F13B ([RC219609], Right lane) cDNA for 48 hrs and lysed. Equivalent amounts of cell lysates (5 ug per lane) were separated by SDS-PAGE and immunoblotted with anti-F13B. Positive lysates [LY419598] (100ug) and [LC419598] (20ug) can be purchased separately from OriGene.



ELISA: Factor XIII Antibody