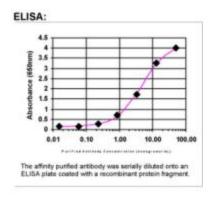

phy

(protein A/G)

**Conjugation:** Unconjugated

**Storage:** Store at -20°C as received.

**Stability:** Stable for 12 months from date of receipt.

Gene Name: tenascin C

Database Link: NP 002151

Entrez Gene 3371 Human

P24821

Synonyms: 150-225; DFNA56; GMEM; GP; HXB; JI; TN; TN-C

Note: This antibody was generated by SDIX's Genomic Antibody Technology ® (GAT). Learn about

<u>GAT</u>

Protein Families: Druggable Genome, ES Cell Differentiation/IPS, Secreted Protein, Transmembrane

**Protein Pathways:** ECM-receptor interaction, Focal adhesion



**OriGene Technologies, Inc.** 9620 Medical Center Drive, Ste 200

CN: techsupport@origene.cn

Rockville, MD 20850, US Phone: +1-888-267-4436 https://www.origene.com techsupport@origene.com EU: info-de@origene.com



## **Product images:**



ELISA: Tenascin C Antibody