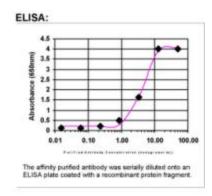

**Formulation:** 20 mM Potassium Phosphate, 150 mM Sodium Chloride, pH 7.0

Concentration: 1.0073 mg/ml

**Purification:** Purified from mouse ascites fluids or tissue culture supernatant by affinity chromatography

(protein A/G)

**Conjugation:** Unconjugated

**Storage:** Store at -20°C as received.

**Stability:** Stable for 12 months from date of receipt.

Gene Name: tenascin C

Database Link: NP 002151

Entrez Gene 3371 Human

P24821

Synonyms: 150-225; DFNA56; GMEM; GP; HXB; JI; TN; TN-C

Note: This antibody was generated by SDIX's Genomic Antibody Technology ® (GAT). Learn about

<u>GAT</u>

**Protein Families:** Druggable Genome, ES Cell Differentiation/IPS, Secreted Protein, Transmembrane

**Protein Pathways:** ECM-receptor interaction, Focal adhesion





## **Product images:**



ELISA: Tenascin C Antibody