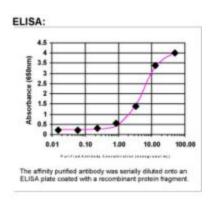

y of cellular processes, such as nuclear transport, transcriptional regulation, apoptosis, and protein stability. It is not

active until the last two amino acids of the carboxy-terminus have been cleaved off.

Numerous pseudogenes have been reported for this gene. Alternate transcriptional splice

variants, encoding different isoforms, have been characterized.

Synonyms: HSMT3; Smt3A; SMT3B; SMT3H2; SUMO3



**OriGene Technologies, Inc.** 9620 Medical Center Drive, Ste 200

CN: techsupport@origene.cn

Rockville, MD 20850, US Phone: +1-888-267-4436 https://www.origene.com techsupport@origene.com EU: info-de@origene.com



Note: This antibody was generated by SDIX's Genomic Antibody Technology ® (GAT). Learn about

<u>GAT</u>

**Protein Families:** Druggable Genome

## **Product images:**



ELISA: Sumo 2 Antibody