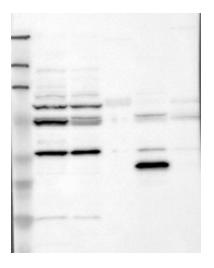

## **Product images:**

Lane 1: Marker [kDa] 213, 118, 83, 50, 33, 26, 18; Lane 2: RT-4; Lane 3: U-251 MG; Lane 4: Human Plasma; Lane 5: Liver; Lane 6: TonsilThis validation was performed by Protein Atlas and the presentation of data is for informational purposes only.