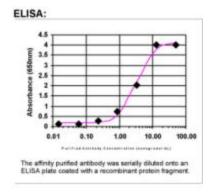

s to TGF beta-responsive genes. This gene is amplified and overexpressed in

some ovarian cancers, and mutations in this gene can cause holoprosencephaly.

**Synonyms:** TGFB-induced factor 2; TGFB-induced factor homeobox 2

Note: This antibody was generated by SDIX's Genomic Antibody Technology ® (GAT).Learn about

<u>GAT</u>

**Protein Families:** Transcription Factors





# **Product images:**



HEK293T cells were transfected with the pCMV6-ENTRY control (Cat# [PS100001], Left lane) or pCMV6-ENTRY TGIF2 (Cat# [RC200773], Right lane) cDNA for 48 hrs and lysed. Equivalent amounts of cell lysates (5 ug per lane) were separated by SDS-PAGE and immunoblotted with anti-TGIF2(Cat# TA590467). Positive lysates [LY411916] (100ug) and [LC411916] (20ug) can be purchased separately from OriGene.



ELISA: TGF beta induced factor 2 Antibody