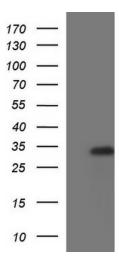

# **Product images:**

HEK293T cells were transfected with the pCMV6-ENTRY control (Cat# [PS100001], Left lane) or pCMV6-ENTRY TGIF2 (Cat# [RC200773], Right lane) cDNA for 48 hrs and lysed. Equivalent amounts of cell lysates (5 ug per lane) were separated by SDS-PAGE and immunoblotted with anti-TGIF2(Cat# TA590467). Positive lysates [LY411916] (100ug) and [LC411916] (20ug) can be purchased separately from OriGene.