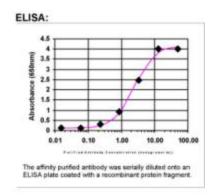

**Purification:** Purified from mouse ascites fluids or tissue culture supernatant by affinity chromatography

(protein A/G)

**Conjugation:** Unconjugated

**Storage:** Store at -20°C as received.

**Stability:** Stable for 12 months from date of receipt.

Gene Name: myosin XVIIIB

Database Link: NP 115997

Entrez Gene 84700 Human

Q8IUG5

**Background:** The protein encoded by this gene may regulate muscle-specific genes when in the nucleus

and may influence intracellular trafficking when in the cytoplasm. The encoded protein functions as a homodimer and may interact with F actin. Mutations in this gene are

associated with lung cancer.

Synonyms: KFS4

Note: This antibody was generated by SDIX's Genomic Antibody Technology ® (GAT).Learn about

<u>GAT</u>





## **Product images:**



ELISA: Myosin 18B Antibody