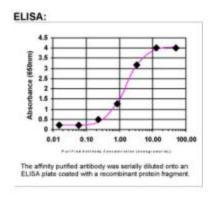

ssium Phosphate, 150 mM Sodium Chloride, pH 7.0

Concentration: 1.27737 mg/ml

**Purification:** Purified from mouse ascites fluids or tissue culture supernatant by affinity chromatography

(protein A/G)

**Conjugation:** Unconjugated

**Storage:** Store at -20°C as received.

**Stability:** Stable for 12 months from date of receipt.

**Gene Name:** PALM2 and AKAP2 fusion

Database Link: NP 671492

Entrez Gene 445815 Human

Q9Y2D5

Synonyms: AKAP2

Note: This antibody was generated by SDIX's Genomic Antibody Technology ® (GAT). Learn about

**GAT** 



**OriGene Technologies, Inc.** 9620 Medical Center Drive, Ste 200

CN: techsupport@origene.cn

Rockville, MD 20850, US Phone: +1-888-267-4436 https://www.origene.com techsupport@origene.com EU: info-de@origene.com



## **Product images:**



ELISA: PALM2 Antibody - Affinity Purified