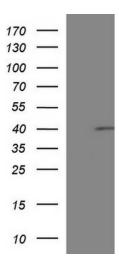

## **Product images:**

HEK293T cells were transfected with the pCMV6-ENTRY control (Cat# [PS100001], Left lane) or pCMV6-ENTRY FAS (Cat# [RC215929], Right lane) cDNA for 48 hrs and lysed. Equivalent amounts of cell lysates (5 ug per lane) were separated by SDS-PAGE and immunoblotted with anti-FAS (Cat# TA590390). Positive lysates [LY407241] (100ug) and [LC407241] (20ug) can be purchased separately from OriGene.