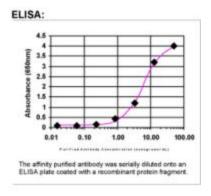

aft-versus-host disease, MAPK signaling pathway, Natural killer cell mediated cytotoxicity, p53 signaling pathway, Pathways in cancer, Type I diabetes

mellitus



**OriGene Technologies, Inc.** 9620 Medical Center Drive, Ste 200

CN: techsupport@origene.cn

Rockville, MD 20850, US Phone: +1-888-267-4436 https://www.origene.com techsupport@origene.com EU: info-de@origene.com



## **Product images:**



HEK293T cells were transfected with the pCMV6-ENTRY control (Cat# [PS100001], Left lane) or pCMV6-ENTRY FAS (Cat# [RC215929], Right lane) cDNA for 48 hrs and lysed. Equivalent amounts of cell lysates (5 ug per lane) were separated by SDS-PAGE and immunoblotted with anti-FAS (Cat# TA590390). Positive lysates [LY407241] (100ug) and [LC407241] (20ug) can be purchased separately from OriGene.



ELISA: FAS Antibody