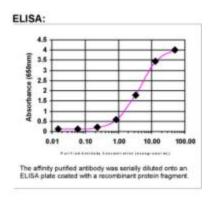

EPB41; MIM 130500), is a multifunctional protein

essential for maintaining erythrocyte shape and membrane mechanical properties. The protein 4.1 family comprises a group of structural proteins that includes, in addition to 4.1R, 4.1G (general type; MIM 603237), 4.1B (brain type; MIM 605331), 4.1N (neuron type; MIM

602879), and 4.10 (ovary type). [supplied by OMIM]

**Synonyms:** 4.10; EPB41L40; EPB41L0; P410

Note: This antibody was generated by SDIX's Genomic Antibody Technology ® (GAT).Learn about

<u>GAT</u>



**OriGene Technologies, Inc.** 9620 Medical Center Drive, Ste 200

CN: techsupport@origene.cn

Rockville, MD 20850, US Phone: +1-888-267-4436 https://www.origene.com techsupport@origene.com EU: info-de@origene.com



**Protein Families:** Transmembrane

## **Product images:**



ELISA: FRMD3 Antibody