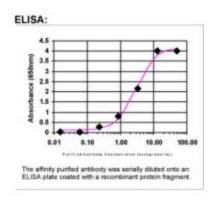

promotes cell adhesion and migration during wound healing. Its age-dependent increase in plasma and tissues may be

accompanied in pathological states, especially in tumor growth, by its proteolytic breakdown by a number of neutral proteases. It has also shown that several of its proteolytic breakdown

products exhibit unexpected and mostly harmful biological activities.

Synonyms: CIG; ED-B; FINC; FN; FNZ; GFND; GFND2; LETS; MSF

Note: This antibody was generated by SDIX's Genomic Antibody Technology ® (GAT). Learn about

<u>GAT</u>





**Protein Families:** Druggable Genome, ES Cell Differentiation/IPS, Secreted Protein

**Protein Pathways:** ECM-receptor interaction, Focal adhesion, Pathways in cancer, Regulation of actin

cytoskeleton, Small cell lung cancer

## **Product images:**



ELISA: Fibronectin Antibody