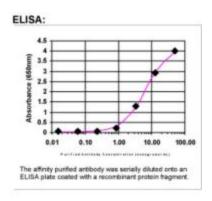

t promotes cell adhesion and migration during wound healing. Its age-dependent increase in plasma and tissues may be accompanied in pathological states, especially in tumor growth, by its proteolytic breakdown

by a number of neutral proteases. It has also shown that several of its proteolytic breakdown

products exhibit unexpected and mostly harmful biological activities.

Synonyms: CIG; ED-B; FINC; FN; FNZ; GFND; GFND2; LETS; MSF

Note: This antibody was generated by SDIX's Genomic Antibody Technology ® (GAT). Learn about

<u>GAT</u>





**Protein Families:** Druggable Genome, ES Cell Differentiation/IPS, Secreted Protein

**Protein Pathways:** ECM-receptor interaction, Focal adhesion, Pathways in cancer, Regulation of actin

cytoskeleton, Small cell lung cancer

# **Product images:**



ELISA: Fibronectin Antibody