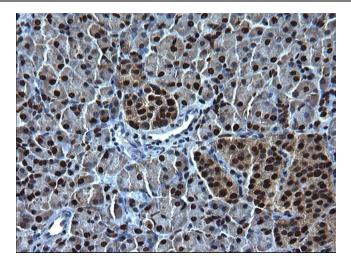

ELISA: PCNA Antibody

Immunohistochemical staining of paraffinembedded Adenocarcinoma of Human breast tissue using anti-PCNA Rabbit Polyclonal antibody. (TA590137)

Immunohistochemical staining of paraffinembedded Human Kidney tissue using anti-PCNA Rabbit Polyclonal antibody. (TA590137)