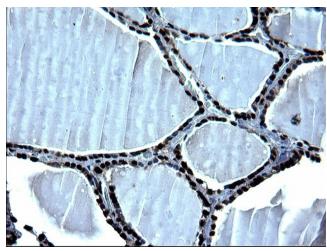

Immunohistochemical staining of paraffinembedded Human thyroid tissue using anti-PCNA Rabbit Polyclonal antibody. (TA590137)

Immunohistochemical staining of paraffinembedded Carcinoma of Human thyroid tissue using anti-PCNA Rabbit Polyclonal antibody. (TA590137)