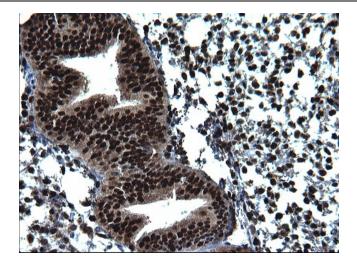

Immunohistochemical staining of paraffinembedded Adenocarcinoma of Human ovary tissue using anti-PCNA Rabbit Polyclonal antibody. (TA590137)

Immunohistochemical staining of paraffinembedded Human pancreas tissue using anti-PCNA Rabbit Polyclonal antibody. (TA590137)