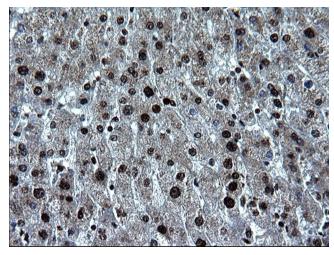

Immunohistochemical staining of paraffinembedded Carcinoma of Human kidney tissue using anti-PCNA Rabbit Polyclonal antibody. (TA590137)

Immunohistochemical staining of paraffinembedded Human liver tissue using anti-PCNA Rabbit Polyclonal antibody. (TA590137)