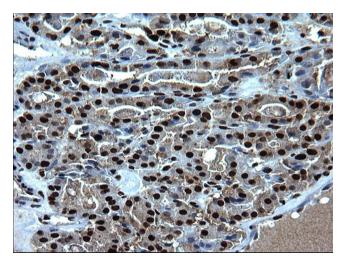

Immunohistochemical staining of paraffinembedded Carcinoma of Human kidney tissue using anti-PCNA Rabbit Polyclonal antibody. (TA590137)

Immunohistochemical staining of paraffinembedded Human liver tissue using anti-PCNA Rabbit Polyclonal antibody. (TA590137)