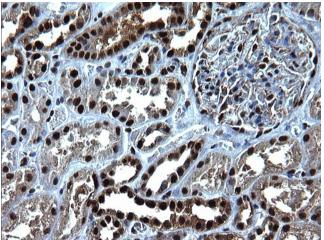

ELISA: PCNA Antibody

Immunohistochemical staining of paraffinembedded Adenocarcinoma of Human breast tissue using anti-PCNA Rabbit Polyclonal antibody. (TA590137)

Immunohistochemical staining of paraffinembedded Human Kidney tissue using anti-PCNA Rabbit Polyclonal antibody. (TA590137)

Immunohistochemical staining of paraffinembedded Carcinoma of Human kidney tissue using anti-PCNA Rabbit Polyclonal antibody. (TA590137)

Immunohistochemical staining of paraffinembedded Human liver tissue using anti-PCNA Rabbit Polyclonal antibody. (TA590137)