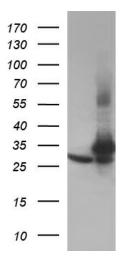

## **Product images:**

HEK293T cells were transfected with the pCMV6-ENTRY control (Left lane) or pCMV6-ENTRY PCNA ([RC201741], Right lane) cDNA for 48 hrs and lysed. Equivalent amounts of cell lysates (5 ug per lane) were separated by SDS-PAGE and immunoblotted with anti-PCNA. Positive lysates [LY400929] (100ug) and [LC400929] (20ug) can be purchased separately from OriGene.