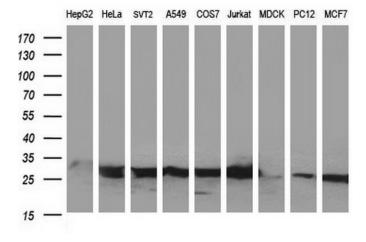

Western blot analysis of extracts (35ug) from 9 different cell lines by using anti-PCNA polyclonal antibody (HepG2: human; HeLa: human; SVT2: mouse; A549: human; COS7: monkey; Jurkat: human; MDCK: canine; PC12: rat; MCF7: human).