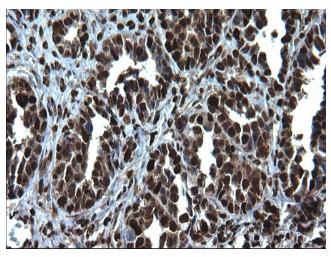

Immunohistochemical staining of paraffinembedded Adenocarcinoma of Human ovary tissue using anti-PCNA Rabbit Polyclonal antibody. (TA590137)

Immunohistochemical staining of paraffinembedded Human pancreas tissue using anti-PCNA Rabbit Polyclonal antibody. (TA590137)

Immunohistochemical staining of paraffinembedded Human thyroid tissue using anti-PCNA Rabbit Polyclonal antibody. (TA590137)

Immunohistochemical staining of paraffinembedded Carcinoma of Human thyroid tissue using anti-PCNA Rabbit Polyclonal antibody. (TA590137)