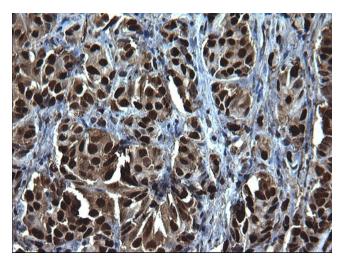

ELISA: PCNA Antibody

Immunohistochemical staining of paraffinembedded Adenocarcinoma of Human breast tissue using anti-PCNA Rabbit Polyclonal antibody. (TA590137)

Immunohistochemical staining of paraffinembedded Human Kidney tissue using anti-PCNA Rabbit Polyclonal antibody. (TA590137)

Immunohistochemical staining of paraffinembedded Carcinoma of Human kidney tissue using anti-PCNA Rabbit Polyclonal antibody. (TA590137)

Immunohistochemical staining of paraffinembedded Human liver tissue using anti-PCNA Rabbit Polyclonal antibody. (TA590137)

Immunohistochemical staining of paraffinembedded Adenocarcinoma of Human ovary tissue using anti-PCNA Rabbit Polyclonal antibody. (TA590137)

Immunohistochemical staining of paraffinembedded Human pancreas tissue using anti-PCNA Rabbit Polyclonal antibody. (TA590137)

Immunohistochemical staining of paraffinembedded Human thyroid tissue using anti-PCNA Rabbit Polyclonal antibody. (TA590137)

Immunohistochemical staining of paraffinembedded Carcinoma of Human thyroid tissue using anti-PCNA Rabbit Polyclonal antibody. (TA590137)

Immunohistochemical staining of paraffinembedded Human endometrium tissue using anti-PCNA Rabbit Polyclonal antibody. (TA590137)

Immunohistochemical staining of paraffinembedded Human prostate tissue using anti-PCNA Rabbit Polyclonal antibody. (TA590137)