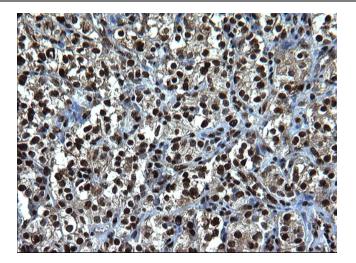

Immunohistochemical staining of paraffinembedded Carcinoma of Human kidney tissue using anti-PCNA Rabbit Polyclonal antibody. (TA590137)

Immunohistochemical staining of paraffinembedded Human liver tissue using anti-PCNA Rabbit Polyclonal antibody. (TA590137)

Immunohistochemical staining of paraffinembedded Adenocarcinoma of Human ovary tissue using anti-PCNA Rabbit Polyclonal antibody. (TA590137)

Immunohistochemical staining of paraffinembedded Human pancreas tissue using anti-PCNA Rabbit Polyclonal antibody. (TA590137)