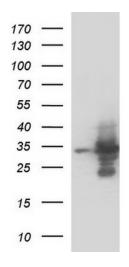

## **Product images:**

HEK293T cells were transfected with the pCMV6-ENTRY control (Cat# [PS100001], Left lane) or pCMV6-ENTRY MSX1 (Cat# [RC205682], Right lane) cDNA for 48 hrs and lysed. Equivalent amounts of cell lysates (5 ug per lane) were separated by SDS-PAGE and immunoblotted with anti-MSX1 (Cat# TA590129). Positive lysates [LY400873] (100ug) and [LC400873] (20ug) can be purchased separately from OriGene.