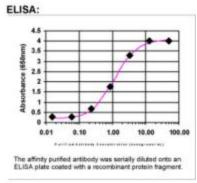

OriGene Technologies, Inc.** 9620 Medical Center Drive, Ste 200

CN: techsupport@origene.cn

Rockville, MD 20850, US Phone: +1-888-267-4436 https://www.origene.com techsupport@origene.com EU: info-de@origene.com Note: This antibody was generated by SDIX's Genomic Antibody Technology ® (GAT). Learn about

**GAT** 

**Protein Families:** Druggable Genome, Transcription Factors

## **Product images:**



HEK293T cells were transfected with the pCMV6-ENTRY control (Cat# [PS100001], Left lane) or pCMV6-ENTRY MSX1 (Cat# [RC205682], Right lane) cDNA for 48 hrs and lysed. Equivalent amounts of cell lysates (5 ug per lane) were separated by SDS-PAGE and immunoblotted with anti-MSX1 (Cat# TA590129). Positive lysates [LY400873] (100ug) and [LC400873] (20ug) can be purchased separately from OriGene.



ELISA: MSX1 Antibody