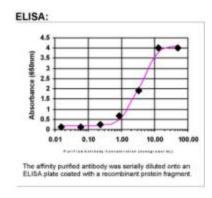

ene Name: CD44 molecule (Indian blood group)

Database Link: NP 000601

Entrez Gene 960 Human

P16070

CDW44; CSPG8; ECMR-III; HCELL; HUTCH-I; IN; LHR; MC56; MDU2; MDU3; MIC4; Pgp1 Synonyms:

Note: This antibody was generated by SDIX's Genomic Antibody Technology ® (GAT). Learn about

GAT

**Protein Families:** Adult stem cells, Cancer stem cells, Druggable Genome, Embryonic stem cells, ES Cell

Differentiation/IPS, Stem cell relevant signaling - DSL/Notch pathway, Transmembrane

**Protein Pathways:** ECM-receptor interaction, Hematopoietic cell lineage



OriGene Technologies, Inc. 9620 Medical Center Drive, Ste 200

CN: techsupport@origene.cn

Rockville, MD 20850, US Phone: +1-888-267-4436 https://www.origene.com techsupport@origene.com EU: info-de@origene.com



## **Product images:**



ELISA: CD44 Antibody