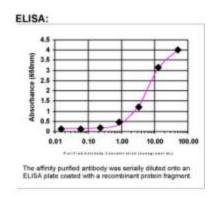

ene Name: CD44 molecule (Indian blood group)

Database Link: NP 000601

Entrez Gene 960 Human

P16070

CDW44; CSPG8; ECMR-III; HCELL; HUTCH-I; IN; LHR; MC56; MDU2; MDU3; MIC4; Pgp1 Synonyms:

Note: This antibody was generated by SDIX's Genomic Antibody Technology ® (GAT). Learn about

GAT

**Protein Families:** Adult stem cells, Cancer stem cells, Druggable Genome, Embryonic stem cells, ES Cell

Differentiation/IPS, Stem cell relevant signaling - DSL/Notch pathway, Transmembrane

**Protein Pathways:** ECM-receptor interaction, Hematopoietic cell lineage



OriGene Technologies, Inc. 9620 Medical Center Drive, Ste 200

CN: techsupport@origene.cn

Rockville, MD 20850, US Phone: +1-888-267-4436 https://www.origene.com techsupport@origene.com EU: info-de@origene.com



## **Product images:**



ELISA: CD44 Antibody