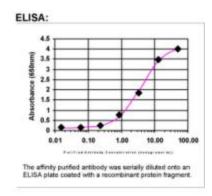

ene Name: CD44 molecule (Indian blood group)

Database Link: NP 000601

Entrez Gene 960 Human

P16070

CDW44; CSPG8; ECMR-III; HCELL; HUTCH-I; IN; LHR; MC56; MDU2; MDU3; MIC4; Pgp1 Synonyms:

Note: This antibody was generated by SDIX's Genomic Antibody Technology ® (GAT). Learn about

GAT

**Protein Families:** Adult stem cells, Cancer stem cells, Druggable Genome, Embryonic stem cells, ES Cell

Differentiation/IPS, Stem cell relevant signaling - DSL/Notch pathway, Transmembrane

**Protein Pathways:** ECM-receptor interaction, Hematopoietic cell lineage



OriGene Technologies, Inc. 9620 Medical Center Drive, Ste 200

CN: techsupport@origene.cn

Rockville, MD 20850, US Phone: +1-888-267-4436 https://www.origene.com techsupport@origene.com EU: info-de@origene.com



## **Product images:**



ELISA: CD44 Antibody