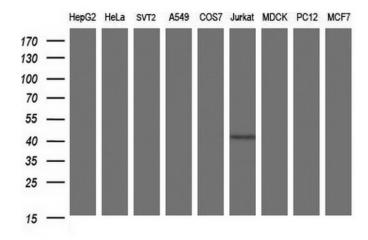

Western blot analysis of extracts (35ug) from 9 different cell lines by using anti-SEPT1 monoclonal antibody (HepG2: human; HeLa: human; SVT2: mouse; A549: human; COS7: monkey; Jurkat: human; MDCK: canine; PC12: rat; MCF7: human).