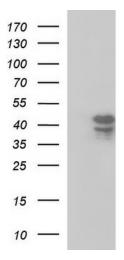

## **Product images:**

HEK293T cells were transfected with the pCMV6-ENTRY control (Cat# [PS100001], Left lane) or pCMV6-ENTRY SEPT1 (Cat# [RC204253], Right lane) cDNA for 48 hrs and lysed. Equivalent amounts of cell lysates (5 ug per lane) were separated by SDS-PAGE and immunoblotted with anti-SEPT1 (Cat# [TA507284]). Positive lysates [LY409449] (100ug) and [LC409449] (20ug) can be purchased separately from OriGene.