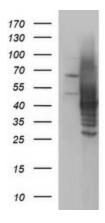

#### **Product images:**

HEK293T cells were transfected with the pCMV6-ENTRY control (Left lane) or pCMV6-ENTRY SHBG ([RC228307], Right lane) cDNA for 48 hrs and lysed. Equivalent amounts of cell lysates (5 ug per lane) were separated by SDS-PAGE and immunoblotted with anti-SHBG. Positive lysates [LY431335] (100ug) and [LC431335] (20ug) can be purchased separately from OriGene.