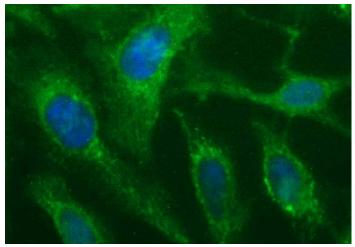

Immunofluorescent staining of HeLa cells using anti-SHBG mouse monoclonal antibody ([TA507184]).