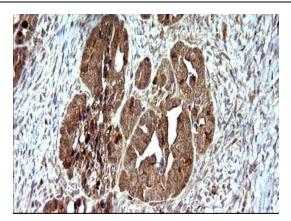

# Sex Hormone Binding Globulin (SHBG) Mouse Monoclonal Antibody (HRP conjugated) [Clone ID: OTI1A6] – TA507183BM

Immunohistochemical staining of paraffinembedded Adenocarcinoma of Human ovary tissue using anti-SHBG mouse monoclonal antibody. (Heat-induced epitope retrieval by 10mM citric buffer, pH6.0, 120°C for 3min, [TA507183])