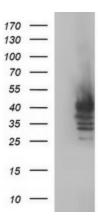

### **Product images:**

HEK293T cells were transfected with the pCMV6-ENTRY control (Left lane) or pCMV6-ENTRY SHBG ([RC228307], Right lane) cDNA for 48 hrs and lysed. Equivalent amounts of cell lysates (5 ug per lane) were separated by SDS-PAGE and immunoblotted with anti-SHBG. Positive lysates [LY431335] (100ug) and [LC431335] (20ug) can be purchased separately from OriGene.