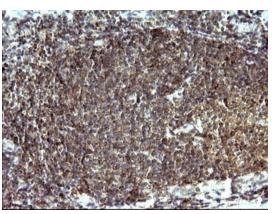

Immunohistochemical staining of paraffinembedded Human lymph node tissue within the normal limits using anti-SHBG mouse monoclonal antibody. (Heat-induced epitope retrieval by 10mM citric buffer, pH6.0, 120°C for 3min, [TA507183])