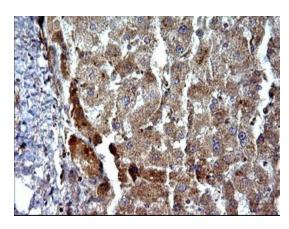

Immunohistochemical staining of paraffinembedded Human liver tissue within the normal limits using anti-SHBG mouse monoclonal antibody. (Heat-induced epitope retrieval by 10mM citric buffer, pH6.0, 120°C for 3min, [TA507183])