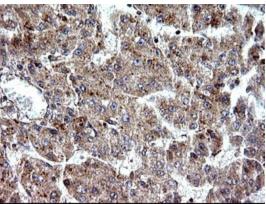

Immunohistochemical staining of paraffinembedded Carcinoma of Human liver tissue using anti-SHBG mouse monoclonal antibody. (Heat-induced epitope retrieval by 10mM citric buffer, pH6.0, 120°C for 3min, [TA507183])